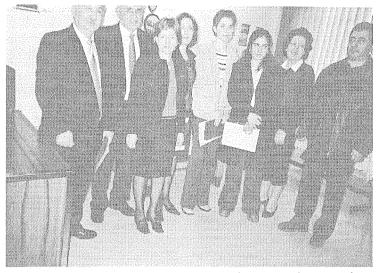

Τούτο έχει δημοσιευθεί και στην εφημερίδα μας «Τα Κανδυλιώτικα».

ωτικα». Τα μέτρα αυτά ουδέν απέδω-

Οι βραθευθέντες με μέλη του ΔΣ του Συλλόγου. Διακρίνονται από αριστερά προς τα δεξιά: Ο κ. Σπήλιος Δεληγιάννης, πατέρας του βραθευθέντος κ. Δημητρίου Δεληγιάννη, ο Πρόεδρος του Συλλόγου κ. Τάσος Οικονομόπουλος, η Γραμματέας του Συλλόγου κ. Αθηνά Γιαννιά-Οικονομοπούλου, η κ. Αναστασία Φιλοπούλου μητέρα του θραθευθέντος κ. Χρίστου Φιλόπουλου, η βραθεθείσα Δεσποινίς Δέσποινα Δεληγιάννη, η επίσης βραθευθείσα Δεσποινίς Ερασμία-Δήμητρα Δεληγιάννη και τα μέλη του ΔΣ κ. Τούλα Ζιαζιά και κ. Παναγιώτης Ευσταθίου, Αντιπρόεδρος του Συλλόγου.