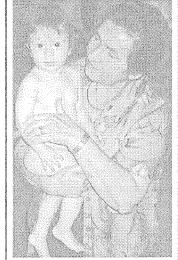

#### ΣΤΗ MAKPINH ΑΥΣΤΡΑΛΙΑ

Ο Νίκος Καστούμης και η σύζυγός του Τάνια στις 2 Μαρτίου 2002 βάφτισαν την κόρη τους και της έδωσαν το όνομα ΑΝΤΖΕΛΙΝΑ.

Στους ευτυχείς γονείς αλλά και στους παππούδες Βασίλη Καστούμη και Χρυσάφω (το γένος Αλ. Βαρδουνιώτη) που εδώ τη βλέπουμε να ποζάρει με τη νεοφώτιστη, ευχόμαστε να τους ζήσει.